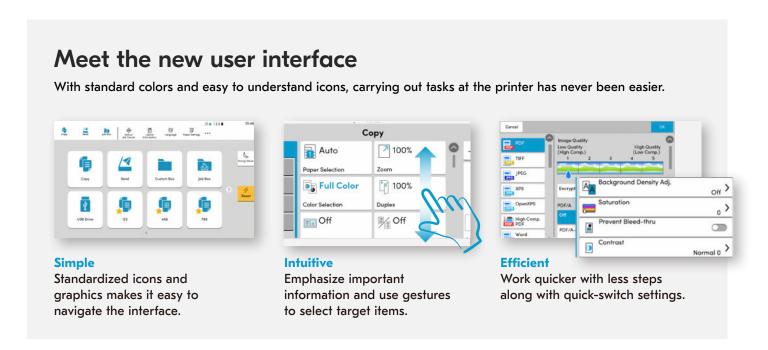

#### **User-friendly interface**

Tablet-like functionality makes life easy. No more frustration at the MFP!

### Fewer pains. More gains.

Multifunction device controls drain valuable time and can impact your overall productivity. With the new Kyocera Evolution Series, the user interface has been totally redesigned to minimize confusion and maximize your capabilities, so that you enjoy more time for you and your business.